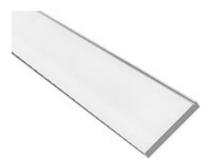

## 7 1/2"H x 1"P, 16' Length, Door/Window Moulding

- Will not crack, warp, or split
- Protected from natural elements
- Outlasts resin, plastics, wood and aluminum products
- Lifetime Warranty
- Lightweight and easy to install
- This product qualifies for our Lowest Price Guarantee
- Order now and get our 30 day Price Protection