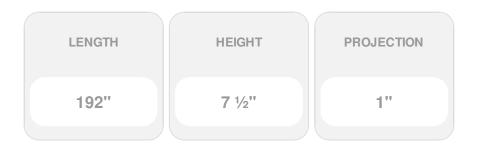

## 7 1/2"H x 1"P, 16' Length, Door/Window Moulding

- Will not crack, warp, or split
- Protected from natural elements
- Outlasts resin, plastics, wood and aluminum products
- Lifetime Warranty
- Lightweight and easy to install
- This product qualifies for our Lowest Price Guarantee
- Order now and get our 30 day Price Protection