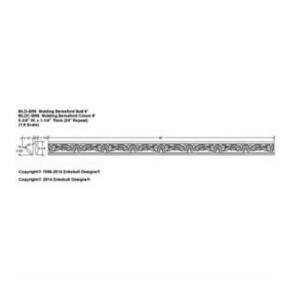

## 3 5/8"W x 4 1/2"P x 96"L Beresford Crown Molding

- Authentic, US made, Premier Enkeboll carving
- Original designs add elegant beauty for kitchens, baths, and more
- The "Gold Standard" in architectural wood carving
- Made from sustainable resources
- Crafted using the finest North American hard woods
- Carefully selected for the clearest color and grain match
- This product qualifies for our Lowest Price Guarantee
- Order now and get our 30 day Price Protection

Item #: MLDC-BR6 List Price: \$702.42 **\$509.00** (EACH) Save \$193.42 (27%)

Usually ships in 3-4 weeks

WIDTH
3 5/8"