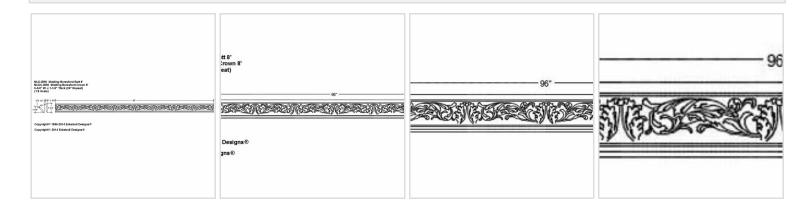

## 3 5/8"W x 4 1/2"P x 96"L Beresford Crown Molding

- Authentic, US made, Premier Enkeboll carving
- Original designs add elegant beauty for kitchens, baths, and more
- The "Gold Standard" in architectural wood carving
- Made from sustainable resources
- Crafted using the finest North American hard woods
- Carefully selected for the clearest color and grain match
- This product qualifies for our Lowest Price Guarantee
- Order now and get our 30 day Price Protection

Item #: MLDC-BR6 List Price: \$702.42 **\$509.00** (EACH) Save \$193.42 (27%)

Usually ships in 3-4 weeks

WIDTH
3 5/8"