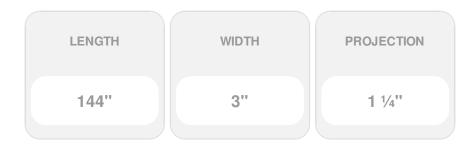

## 3"W x 1 1/4"P, 12' Length, Brickmould Trim

- Will not crack, warp, or split
- Protected from natural elements
- Outlasts resin, plastics, wood and aluminum products
- Lifetime Warranty
- Lightweight and easy to install
- This product qualifies for our Lowest Price Guarantee
- Order now and get our 30 day Price Protection