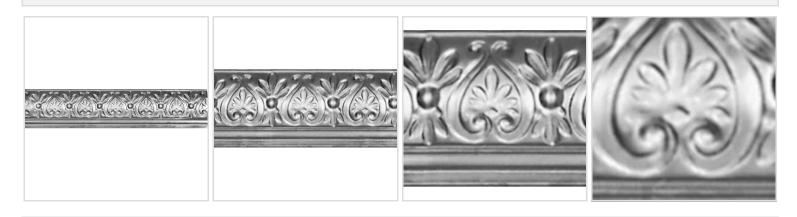

## 707 Cornice, 4' Length, 6 1/4"P x 6 1/4"H

- Old fashioned designs
- Perfect transitions from tiles to walls
- Easily cuts with tin snips
- This product qualifies for our Lowest Price Guarantee
- Order now and get our 30 day Price Protection

## **MORE IMAGES**