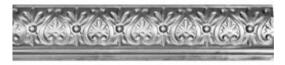

## 707 Cornice, 4' Length, 6 1/4"P x 6 1/4"H

- Old fashioned designs
- Perfect transitions from tiles to walls
- Easily cuts with tin snips
- This product qualifies for our Lowest Price Guarantee
- Order now and get our 30 day Price Protection