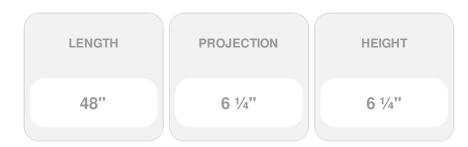

## 707 Cornice, 4' Length, 6 1/4"P x 6 1/4"H

- Old fashioned designs
- Perfect transitions from tiles to walls
- Easily cuts with tin snips
- This product qualifies for our Lowest Price Guarantee
- Order now and get our 30 day Price Protection