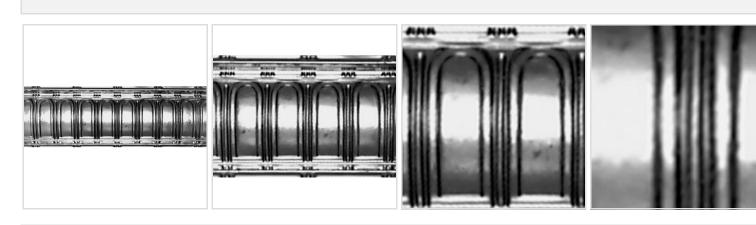

## 806 Cornice, 4' Length, 6"P x 6"H



- Old fashioned designs
- Perfect transitions from tiles to walls
- Easily cuts with tin snips
- This product qualifies for our Lowest Price Guarantee
- Order now and get our 30 day Price Protection

Item #:
MM806\_MATRIX\_OLD
List Price: \$18.91
\$13.70 (EACH)
Save \$5.21 (27%)

Usually ships in 7-10 business days

LENGTH PROJECTION HEIGHT

48" 6"

## **MORE IMAGES**



## WE ARE HERE FOR YOU...

## **Our Selection**

Having the right tools at the right time is crucial. So is having the right products at the right price. We are not bound by a single warehouse location and limited style or size availabilities. We work directly with over 70 different manufacturers nationwide. This means we have direct control on availability, customizability, and quality.

Order online at: http://www.architecturaldepot.com/MM806.html

Date Printed: 04/17/2024 - 1:46 am