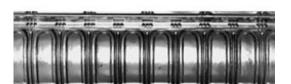

## 806 Cornice, 4' Length, 6"P x 6"H

- Old fashioned designs
- Perfect transitions from tiles to walls
- Easily cuts with tin snips
- This product qualifies for our Lowest Price Guarantee
- Order now and get our 30 day Price Protection

Item #:
MM806\_MATRIX\_OLD
List Price: \$18.91
\$13.70 (EACH)
Save \$5.21 (27%)

Usually ships in 7-10 business days

LENGTH PROJECTION HEIGHT

48" 6"