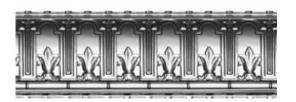

## 807 Cornice, 4' Length, 9 1/2"P x 9 1/2"H

- Old fashioned designs
- Perfect transitions from tiles to walls
- Easily cuts with tin snips
- This product qualifies for our Lowest Price Guarantee
- Order now and get our 30 day Price Protection