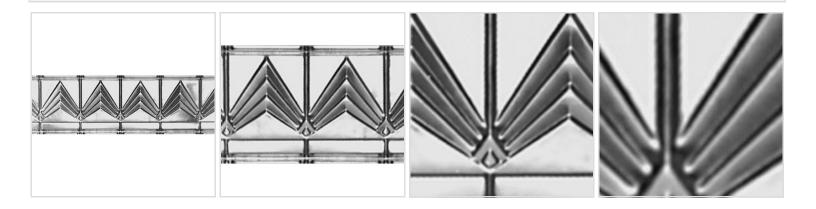

## 904 Cornice, 4' Length, 6"P x 6"H

- Old fashioned designs
- Perfect transitions from tiles to walls
- Easily cuts with tin snips
- This product qualifies for our Lowest Price Guarantee
- Order now and get our 30 day Price Protection

## **MORE IMAGES**