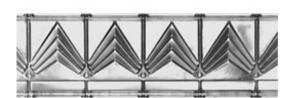

## 904 Cornice, 4' Length, 6"P x 6"H

- Old fashioned designs
- Perfect transitions from tiles to walls
- Easily cuts with tin snips
- This product qualifies for our Lowest Price Guarantee
- Order now and get our 30 day Price Protection