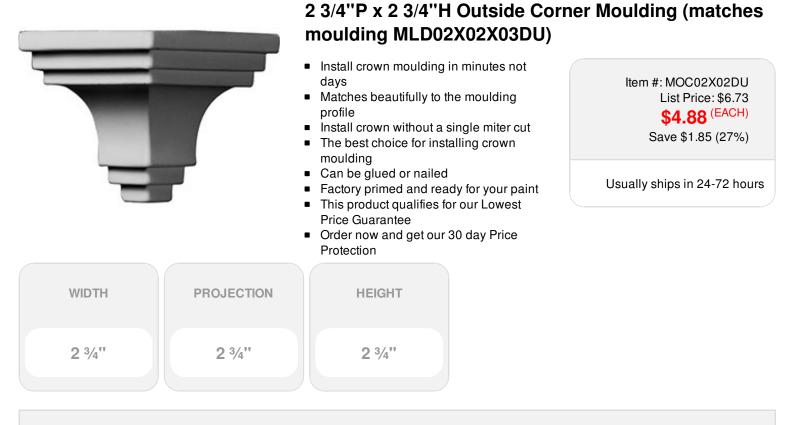

## DESCRIPTION

Beautiful crown moulding is a great way to separate and define each room. With each design modeled after traditional plaster type mouldings, our lightweight polyurethane mouldings give the same rich detail, yet at a fraction of the cost. Most moulding profiles can be partnered with our do-it-yourself corner blocks that means no miter cutting for you, and most rooms can be completed in ours instead of days. Another benefit of polyurethane is it will not rot, crack, or warp. It comes to you factory primed and ready for your paint, faux finish, gel stain, marbleizing and more.