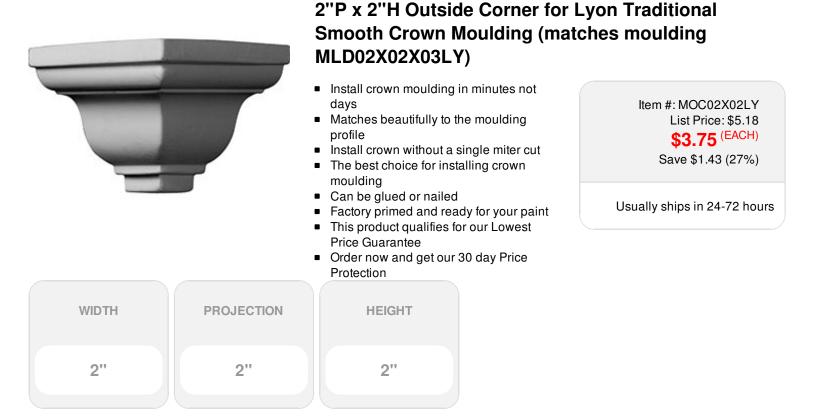

## DESCRIPTION

Beautiful crown moulding is a great way to separate and define each room. With each design modeled after traditional plaster type mouldings, our lightweight polyurethane mouldings give the same rich detail, yet at a fraction of the cost. Most moulding profiles can be partnered with our do-it-yourself corner blocks that means no miter cutting for you, and most rooms can be completed in ours instead of days. Another benefit of polyurethane is it will not rot, crack, or warp. It comes to you factory primed and ready for your paint, faux finish, gel stain, marbleizing and more.