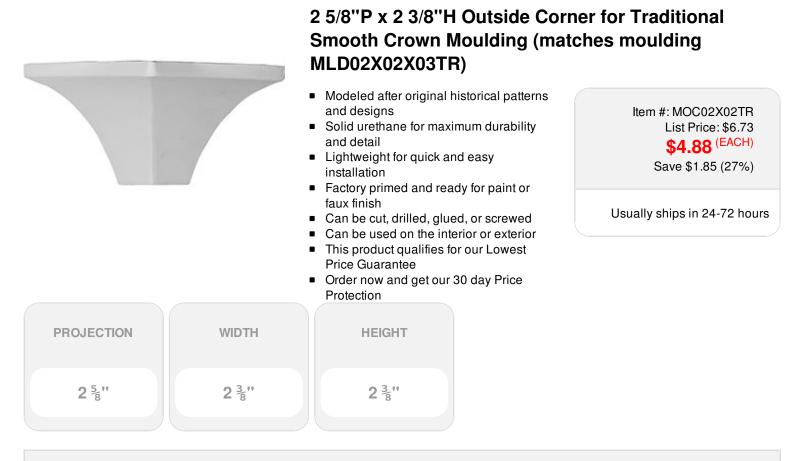

## DESCRIPTION

Beautiful crown moulding is a great way to separate and define each room. With each design modeled after traditional plaster type mouldings, our lightweight polyurethane mouldings give the same rich detail, yet at a fraction of the cost. Most moulding profiles can be partnered with our do-it-yourself corner blocks that means no miter cutting for you, and most rooms can be completed in ours instead of days. Another benefit of polyurethane is it will not rot, crack, or warp. It comes to you factory primed and ready for your paint, faux finish, gel stain, marbleizing and more.