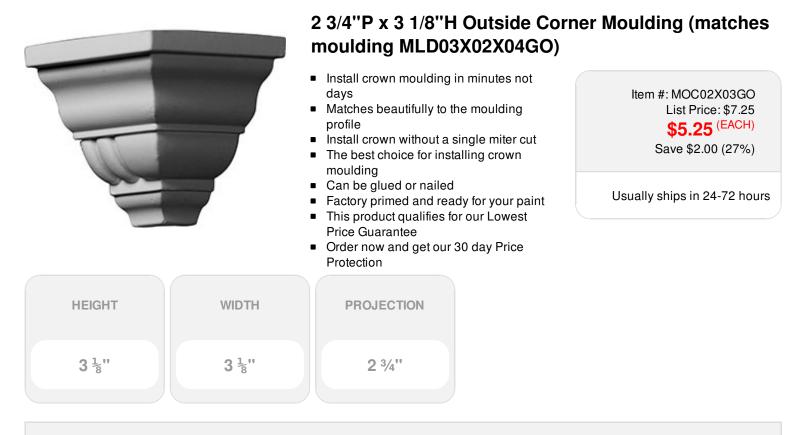

## DESCRIPTION

Beautiful crown moulding is a great way to separate and define each room. With each design modeled after traditional plaster type mouldings, our lightweight polyurethane mouldings give the same rich detail, yet at a fraction of the cost. Most moulding profiles can be partnered with our do-it-yourself corner blocks that means no miter cutting for you, and most rooms can be completed in ours instead of days. Another benefit of polyurethane is it will not rot, crack, or warp. It comes to you factory primed and ready for your paint, faux finish, gel stain, marbleizing and more.