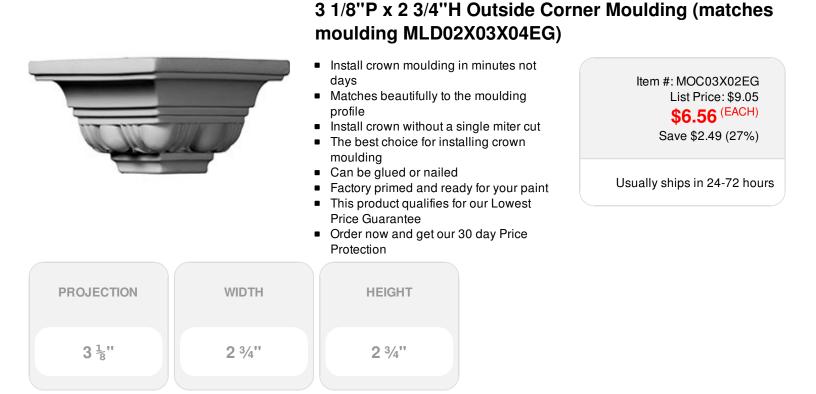

## DESCRIPTION

Beautiful crown moulding is a great way to separate and define each room. With each design modeled after traditional plaster type mouldings, our lightweight polyurethane mouldings give the same rich detail, yet at a fraction of the cost. Most moulding profiles can be partnered with our do-it-yourself corner blocks that means no miter cutting for you, and most rooms can be completed in ours instead of days. Another benefit of polyurethane is it will not rot, crack, or warp. It comes to you factory primed and ready for your paint, faux finish, gel stain, marbleizing and more.