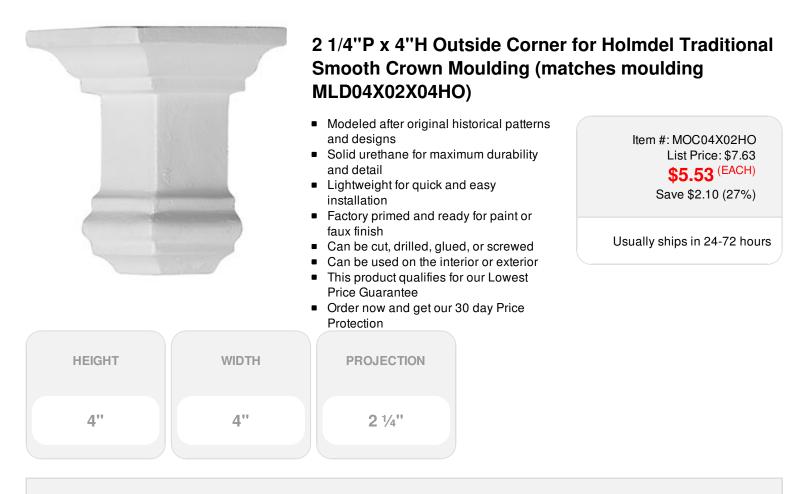

## DESCRIPTION

Beautiful crown moulding is a great way to separate and define each room. With each design modeled after traditional plaster type mouldings, our lightweight polyurethane mouldings give the same rich detail, yet at a fraction of the cost. Most moulding profiles can be partnered with our do-it-yourself corner blocks that means no miter cutting for you, and most rooms can be completed in ours instead of days. Another benefit of polyurethane is it will not rot, crack, or warp. It comes to you factory primed and ready for your paint, faux finish, gel stain, marbleizing and more.