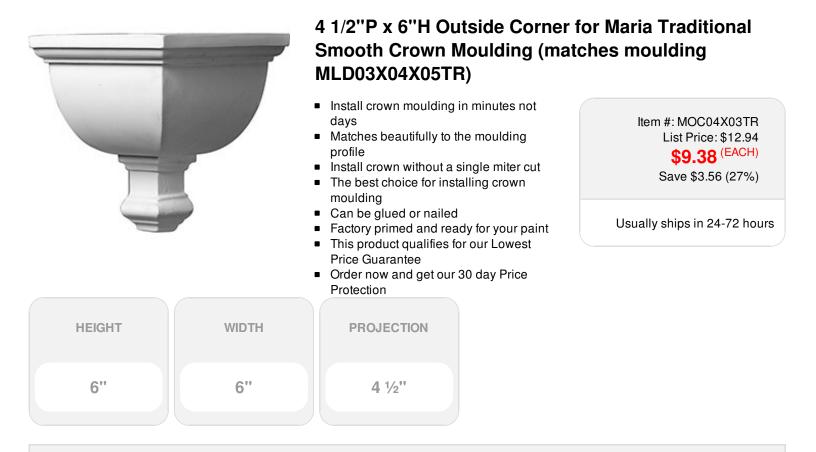

## DESCRIPTION

Beautiful crown moulding is a great way to separate and define each room. With each design modeled after traditional plaster type mouldings, our lightweight polyurethane mouldings give the same rich detail, yet at a fraction of the cost. Most moulding profiles can be partnered with our do-it-yourself corner blocks that means no miter cutting for you, and most rooms can be completed in ours instead of days. Another benefit of polyurethane is it will not rot, crack, or warp. It comes to you factory primed and ready for your paint, faux finish, gel stain, marbleizing and more.