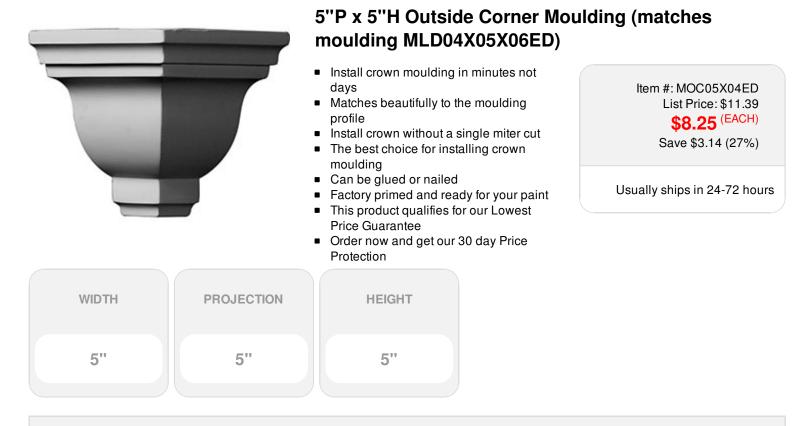

## DESCRIPTION

Beautiful crown moulding is a great way to separate and define each room. With each design modeled after traditional plaster type mouldings, our lightweight polyurethane mouldings give the same rich detail, yet at a fraction of the cost. Most moulding profiles can be partnered with our do-it-yourself corner blocks that means no miter cutting for you, and most rooms can be completed in ours instead of days. Another benefit of polyurethane is it will not rot, crack, or warp. It comes to you factory primed and ready for your paint, faux finish, gel stain, marbleizing and more.