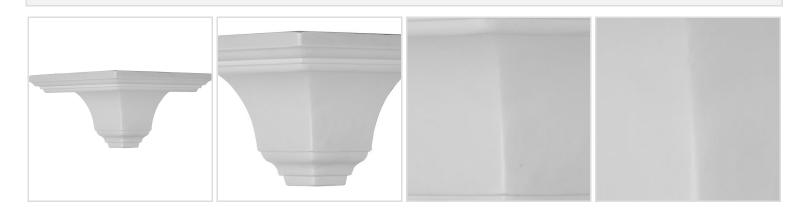

## 6 1/8"P x 4 1/8"H Outside Corner Moulding (matches moulding MLD06X04X07DI)



- Modeled after original historical patterns and designs
- Solid urethane for maximum durability and detail
- Lightweight for quick and easy installation
- Factory primed and ready for paint or faux finish
- Can be cut, drilled, glued, or screwed
- Can be used on the interior or exterior
- This product qualifies for our Lowest Price Guarantee
- Order now and get our 30 day Price Protection

Item #: MOC06X04DI List Price: \$11.73 \$8.50 (EACH) Save \$3.23 (27%)

Usually ships in 24-72 hours





## **MORE IMAGES**



## **DESCRIPTION**

Beautiful crown moulding is a great way to separate and define each room. With each design modeled after traditional plaster type mouldings, our lightweight polyurethane mouldings give the same rich detail, yet at a fraction of the cost. Most moulding profiles can be partnered with our do-it-yourself corner blocks that means no miter cutting for you, and most rooms can be completed in ours instead of days. Another benefit of polyurethane is it will not rot, crack, or warp. It comes to you factory primed and ready for your paint, faux finish, gel stain, marbleizing and more.

Order online at: <a href="http://www.architecturaldepot.com/MOC06X04DI.html">http://www.architecturaldepot.com/MOC06X04DI.html</a>
Date Printed: 04/17/2024 - 12:11 am