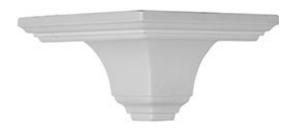

## 6 1/8"P x 4 1/8"H Outside Corner Moulding (matches moulding MLD06X04X07DI)

- Modeled after original historical patterns and designs
- Solid urethane for maximum durability and detail
- Lightweight for quick and easy installation
- Factory primed and ready for paint or faux finish
- Can be cut, drilled, glued, or screwed
- Can be used on the interior or exterior
- This product qualifies for our Lowest Price Guarantee
- Order now and get our 30 day Price Protection