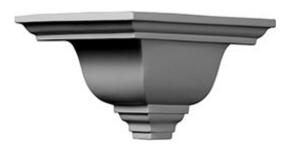

- Install crown moulding in minutes not days
- Matches beautifully to the moulding profile
- Install crown without a single miter cut
- The best choice for installing crown moulding
- Can be glued or nailed
- Factory primed and ready for your paint
- This product qualifies for our Lowest Price Guarantee
- Order now and get our 30 day Price Protection

## **DESCRIPTION**

Beautiful crown moulding is a great way to separate and define each room. With each design modeled after traditional plaster type mouldings, our lightweight polyurethane mouldings give the same rich detail, yet at a fraction of the cost. Most moulding profiles can be partnered with our do-it-yourself corner blocks that means no miter cutting for you, and most rooms can be completed in ours instead of days. Another benefit of polyurethane is it will not rot, crack, or warp. It comes to you factory primed and ready for your paint, faux finish, gel stain, marbleizing and more.