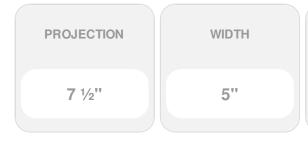

Item #: MOC07X05NI List Price: \$16.56 **\$12.00** (EACH) Save \$4.56 (27%)

Usually ships in 24-72 hours

HEIGHT