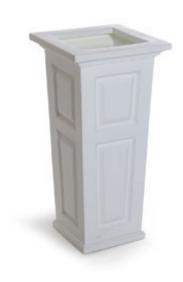

## 15 1/2"W x 15 1/2"D x 32"H Nantucket Tall Floor Planter

- Single wall molded design, made with high-grade polyethylene
- Self watering tray insert creates subirrigation water system and encourages root growth
- Tray can be reversed to support a potted planter or completey removed to all the planter to be completely filled with soil
- Drainage holes to be pre-drilled by customer depending on desired use of the planter
- Approximately 10 gallon soil capacity
  15 year limited warranty
  This product gualifies for our Lowest
- This product qualifies for our Lowest Price Guarantee
- Order now and get our 30 day Price Protection

## DESCRIPTION

Style and functionality come together perfectly with the Nantucket Tall planter creating an elegant finishing touch to any porch or patio.

Order online at: <u>http://www.architecturaldepot.com/MP4833.html</u> Date Printed: 04/20/2024 - 12:45 am