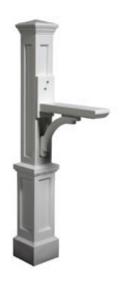

## 8"W x 25"D x 56"H Newport Plus Mailbox Post

- Installs over standard 4x4 wood post
- Holds mailbox weighing up to 16lbs. (not included)
- Molded from high grade polyethylene with built in UV inhibitors
- Easy installation for the DIY'er
- Limited 15 year warranty
- No painting required
- This product qualifies for our Lowest Price Guarantee
- Order now and get our 30 day Price Protection

Item #:
MP5813\_MATRIX\_OLD
List Price: \$182.15
\$131.99 (EACH)
Save \$50.16 (27%)

FREE Shipping! Usually ships in 3-5 business

 HEIGHT
 DEPTH
 WIDTH

 56"
 25"
 8"