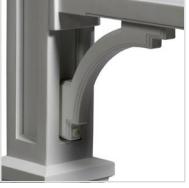

## 8"W x 25"D x 56"H Newport Plus Mailbox Post

- Installs over standard 4x4 wood post
- Holds mailbox weighing up to 16lbs. (not included)
- Molded from high grade polyethylene with built in UV inhibitors
- Easy installation for the DIY'er
- Limited 15 year warranty
- No painting required
- This product qualifies for our Lowest Price Guarantee
- Order now and get our 30 day Price Protection

Item #:
MP5813\_MATRIX\_OLD
List Price: \$182.15
\$131.99 (EACH)
Save \$50.16 (27%)

FREE Shipping! Usually ships in 3-5 business

 HEIGHT
 DEPTH
 WIDTH

 56"
 25"
 8"

## **MORE IMAGES**









## WE ARE HERE FOR YOU...

## **Our Selection**

Having the right tools at the right time is crucial. So is having the right products at the right price. We are not bound by a single warehouse location and limited style or size availabilities. We work directly with over 70 different manufacturers nationwide. This means we have direct control on availability, customizability, and quality.

Order online at: http://www.architecturaldepot.com/MP5813.html

Date Printed: 04/20/2024 - 2:41 am