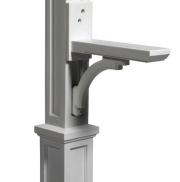

## 8"W x 25"D x 56"H Newport Plus Mailbox Post

- Installs over standard 4x4 wood post
- Holds mailbox weighing up to 16lbs. (not included)
- Molded from high grade polyethylene with built in UV inhibitors
- Easy installation for the DIY'er
- Limited 15 year warranty
- No painting required
- This product qualifies for our Lowest Price Guarantee
- Order now and get our 30 day Price Protection

Item #:
MP5813\_MATRIX\_OLD
List Price: \$182.15
\$131.99 (EACH)
Save \$50.16 (27%)

FREE Shipping! Usually ships in 3-5 business

 HEIGHT
 DEPTH
 WIDTH

 56"
 25"
 8"

## **MORE IMAGES**









## WE ARE HERE FOR YOU...

## **Our Selection**

Having the right tools at the right time is crucial. So is having the right products at the right price. We are not bound by a single warehouse location and limited style or size availabilities. We work directly with over 70 different manufacturers nationwide. This means we have direct control on availability, customizability, and quality.

Order online at: http://www.architecturaldepot.com/MP5813.html

Date Printed: 04/20/2024 - 2:41 am