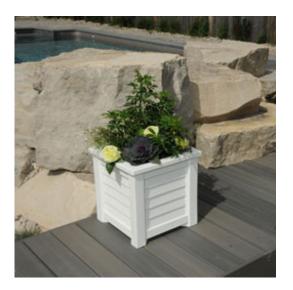

## 16"W x 16"D x 16"H Lakeland Planter Box

- Create a coastal appeal with the white finish or choose from black or espresso for more contemporary look
- Our molded plastic planters are made from high-grade polyethylene with built in UV inhibitors
- Double wall design featuring a subirrigation water system which encourages root growth
- Inside dimensions are 12"L x 12"W x 11"D, outer dimensions are 16"W x 16"D x 16"H
- Soil capacity is approximately 5 gallons (19 litres), water capacity is approximately is 3.7 gallons (14 litres)
- 15-year limited warranty. For more information please call us toll free at 866-363-8834.
- This product qualifies for our Lowest Price Guarantee
- Order now and get our 30 day Price Protection

Item #: MP5866\_MATRIX\_OLD List Price: \$144.89 **\$104.99** (EACH)

Save \$39.90 (27%)

FREE Shipping! Usually ships in 3-5 business days

| WIDTH | HEIGHT | DEPTH |
|-------|--------|-------|
| 16"   | 16"    | 16"   |