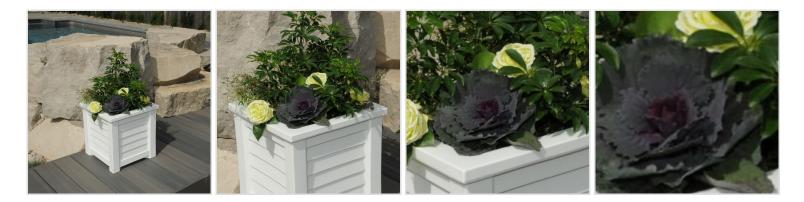

anters are made from high-grade polyethylene with built in UV inhibitors
- Double wall design featuring a subirrigation water system which encourages root growth
- Inside dimensions are 12"L x 12"W x 11"D, outer dimensions are 16"W x 16"D x 16"H
- Soil capacity is approximately 5 gallons (19 litres), water capacity is approximately is 3.7 gallons (14 litres)
- 15-year limited warranty. For more information please call us toll free at 866-363-8834.
- This product qualifies for our Lowest Price Guarantee
- Order now and get our 30 day Price Protection

Item #: MP5866\_MATRIX\_OLD List Price: \$144.89 **\$104.99** (EACH)

Save \$39.90 (27%)

FREE Shipping! Usually ships in 3-5 business days

| WIDTH | HEIGHT | DEPTH |
|-------|--------|-------|
| 16"   | 16"    | 16"   |

## **MORE IMAGES**



## WE ARE HERE FOR YOU...

## **Our Selection**

Having the right tools at the right time is crucial. So is having the right products at the right price. We are not bound by a single warehouse location and limited style or size availabilities. We work directly with over 70 different manufacturers nationwide. This means we have direct control on availability, customizability, and quality.

Order online at: <u>http://www.architecturaldepot.com/MP5866.html</u> Date Printed: 04/19/2024 - 3:23 pm