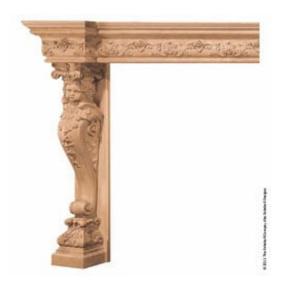

## Mantel Cherub Base with 9" Molding Top, MLT-CHM,

- Authentic, US made, Premier Enkeboll carving
- Original designs add elegant beauty for kitchens, baths, and more
- The "Gold Standard" in architectural wood carving
- Made from sustainable resources
- Crafted using the finest North American hard woods
- Carefully selected for the clearest color and grain match
- This product qualifies for our Lowest Price Guarantee
- Order now and get our 30 day Price Protection

Item #: MTL-CHM List Price: \$16,648.32 **\$12,064.00** (EACH) Save \$4,584.32 (27%)

Usually ships in 3-4 weeks