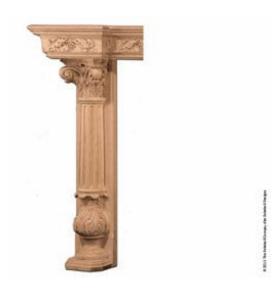

## Mantel Half Column/Capital Base with 6" Molding, MLT-CL9,

- Authentic, US made, Premier Enkeboll carving
- Original designs add elegant beauty for kitchens, baths, and more
- The "Gold Standard" in architectural wood carving
- Made from sustainable resources
- Crafted using the finest North American hard woods
- Carefully selected for the clearest color and grain match
- This product qualifies for our Lowest Price Guarantee
- Order now and get our 30 day Price Protection

Item #: MTL-CL9 List Price: \$9,549.60 **\$6,920.00** (EACH) Save \$2,629.60 (27%)

Usually ships in 3-4 weeks