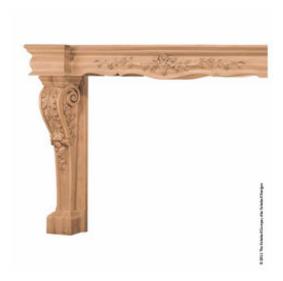

## Mantel Georgian Base with Back Splat and Fascia, MLT-GOF,

- Authentic, US made, Premier Enkeboll carving
- Original designs add elegant beauty for kitchens, baths, and more
- The "Gold Standard" in architectural wood carving
- Made from sustainable resources
- Crafted using the finest North American hard woods
- Carefully selected for the clearest color and grain match
- This product qualifies for our Lowest Price Guarantee
- Order now and get our 30 day Price Protection

Item #: MTL-GOF List Price: \$10,580.46 **\$7,667.00** (EACH) Save \$2,913.46 (27%)

Usually ships in 3-4 weeks