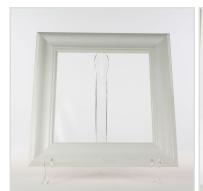

## 16"W x 16"H Modern Niche Frame, Covers Modern Niche Flange (Use with NCH13X13)

- This product qualifies for our Lowest Price Guarantee
- Order now and get our 30 day Price Protection

Item #: NCH16X16 List Price: \$79.64 **\$57.71** (EACH) Save \$21.93 (27%)