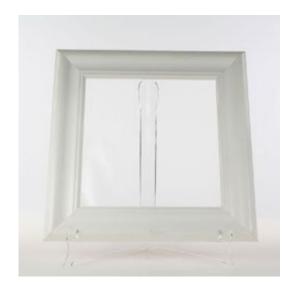

## 16"W x 16"H Modern Niche Frame, Covers Modern Niche Flange (Use with NCH13X13)

- This product qualifies for our Lowest Price Guarantee
- Order now and get our 30 day Price Protection

Item #: NCH16X16 List Price: \$79.64 **\$57.71** (EACH) Save \$21.93 (27%)