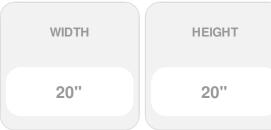

## 20"W x 20"H Modern Niche Frame, Covers Modern Niche Flange (Use with NCH17X17)

- This product qualifies for our Lowest Price Guarantee
- Order now and get our 30 day Price Protection

Item #: NCH20X20 List Price: \$94.13 **\$68.21** (EACH)