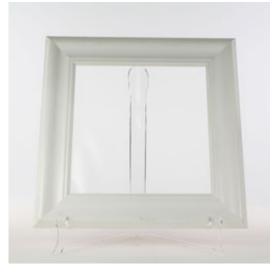

## 20"W x 20"H Modern Niche Frame, Covers Modern Niche Flange (Use with NCH17X17)

- This product qualifies for our Lowest Price Guarantee
- Order now and get our 30 day Price Protection

Item #: NCH20X20 List Price: \$94.13 **\$68.21** (EACH)