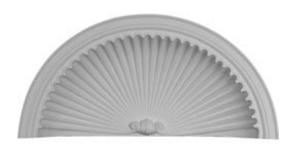

## 37 5/8"W x 17 3/4"H x 10 1/4"D Edwards Wall Niche Cap

- Easy installation
- Made of durable urethane
- Niches display home accessories beautifully
- Niches are available in different patterns and sizes
- Adding a niche is an ideal home improvement project
- Niches are an excellent addition to your home
- This product qualifies for our Lowest Price Guarantee
- Order now and get our 30 day Price Protection

List Price: \$254.55 **\$184.46** (EACH) Save \$70.09 (27%)

Item #: NCH37X17ED

Usually ships in 24-72 hours

| WIDTH  | HEIGHT  |  |
|--------|---------|--|
| 37 5 " | 17 3/4" |  |
|        |         |  |