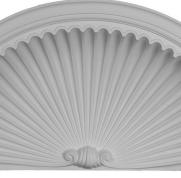

## 37 5/8"W x 17 3/4"H x 10 1/4"D Edwards Wall Niche Cap

- Easy installation
- Made of durable urethane
- Niches display home accessories beautifully
- Niches are available in different patterns and sizes
- Adding a niche is an ideal home improvement project
- Niches are an excellent addition to your home
- This product qualifies for our Lowest Price Guarantee
- Order now and get our 30 day Price Protection