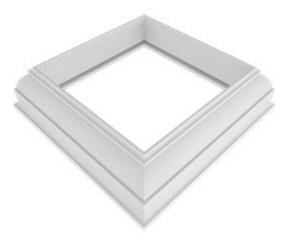

## Trim Base for 10" Newel Post

- One-piece design boasts seamless, nomiter corners
- Accommodates both stair and level rail applications
- Available in various heights and widths to fit most installation needs
- Includes cap, base and installation kit
- Made of strong, durable fiberglass
- Beautiful classic design offering maintenance free material
- This product qualifies for our Lowest Price Guarantee
- Order now and get our 30 day Price Protection

Usually ships in 24-72 hours

| BOTTOM WIDTH | INSIDE WIDTH | HEIGHT |
|--------------|--------------|--------|
| 13"          | 10"          | 4''    |