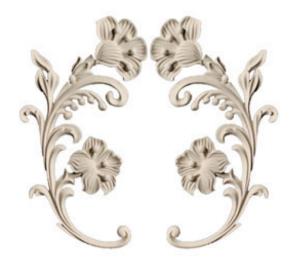

## **Extension for OL-107**

- Hybrid-Resin can be used on the interior or exterior
- Accepts stain or can be painted
- Can be nailed, glued, or screwed
- Beautiful detail unmatched by other materials
- Fraction of the cost of wood
- Perfect for kitchen or bath remodels
- This product qualifies for our Lowest Price Guarantee
- Order now and get our 30 day Price Protection

## **DESCRIPTION**

Our onlays are the perfect accent pieces for your projects. Choose from an amazing selection of designs and patterns that are historical, seasonal or even whimsical. Give character to your cabinetry, furniture and room or take your kid's school projects and crafts to the next level! The possibilities are endless. Each piece is carefully crafted with rich details and will be looking great wherever its used.