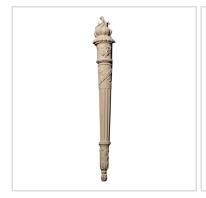

## Approx. 2-3/4" x 18-3/4" x 1" Torch.

- Hybrid-Resin can be used on the interior or exterior
- Accepts stain or can be painted
- Can be nailed, glued, or screwed
- Beautiful detail unmatched by other materials
- Fraction of the cost of wood
- Perfect for kitchen or bath remodels
- This product qualifies for our Lowest Price Guarantee
- Order now and get our 30 day Price Protection

Item #: OL-108 List Price: \$62.00 **\$44.93** (EACH) Save \$17.07 (27%)

Usually ships in 3-5 business days

HEIGHT WIDTH DEPTH

18 3/4"

1"