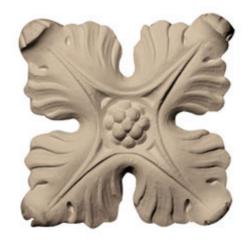

## Approx. 3-3/4" x 3-3/4" x 1/2" Flower.

- Hybrid-Resin can be used on the interior or exterior
- Accepts stain or can be painted
- Can be nailed, glued, or screwed
- Beautiful detail unmatched by other materials
- Fraction of the cost of wood
- Perfect for kitchen or bath remodels
- This product qualifies for our Lowest Price Guarantee
- Order now and get our 30 day Price Protection

Item #: OL-111 List Price: \$22.67 **\$16.43** (EACH) Save \$6.24 (27%)

Usually ships in 3-5 business days

| WIDT  | H HEIG | НТ ДЕРТН |  |
|-------|--------|----------|--|
| 3 3/4 | 3 3/4  | 1/2"     |  |

## **DESCRIPTION**

Our onlays are the perfect accent pieces for your projects. Choose from an amazing selection of designs and patterns that are historical, seasonal or even whimsical. Give character to your cabinetry, furniture and room or take your kid's school projects and crafts to the next level! The possibilities are endless. Each piece is carefully crafted with rich details and will be looking great wherever its used.