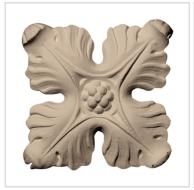

## Approx. 3-3/4" x 3-3/4" x 1/2" Flower.

- Hybrid-Resin can be used on the interior or exterior
- Accepts stain or can be painted
- Can be nailed, glued, or screwed
- Beautiful detail unmatched by other materials
- Fraction of the cost of wood
- Perfect for kitchen or bath remodels
- This product qualifies for our Lowest Price Guarantee
- Order now and get our 30 day Price Protection

Item #: OL-111 List Price: \$22.67 **\$16.43** (EACH) Save \$6.24 (27%)

Usually ships in 3-5 business days

| WIDT  | H HEIG | НТ ДЕРТН |  |
|-------|--------|----------|--|
| 3 3/4 | 3 3/4  | 1/2"     |  |

## **DESCRIPTION**

Our onlays are the perfect accent pieces for your projects. Choose from an amazing selection of designs and patterns that are historical, seasonal or even whimsical. Give character to your cabinetry, furniture and room or take your kid's school projects and crafts to the next level! The possibilities are endless. Each piece is carefully crafted with rich details and will be looking great wherever its used.