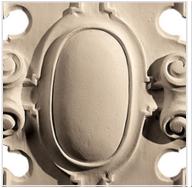

## Approx. 5 3/4"W x 6 3/4"H x 1"D Oval on shield onlay

- Hybrid-Resin can be used on the interior or exterior
- Accepts stain or can be painted
- Can be nailed, glued, or screwed
- Beautiful detail unmatched by other materials
- Fraction of the cost of wood
- Perfect for kitchen or bath remodels
- This product qualifies for our Lowest Price Guarantee
- Order now and get our 30 day Price Protection

Item #: OL-113C List Price: \$41.30 **\$29.93** (EACH) Save \$11.37 (27%)

Usually ships in 3-5 business days

HEIGHT WIDTH DEPTH

6 3/4"

1"

## **MORE IMAGES**









## **DESCRIPTION**

Our onlays are the perfect accent pieces for your projects. Choose from an amazing selection of designs and patterns that are historical, seasonal or even whimsical. Give character to your cabinetry, furniture and room or take your kid's school projects and crafts to the next level! The possibilities are endless. Each piece is carefully crafted with rich details and will be looking great wherever its used.

Order online at: http://www.architecturaldepot.com/OL-113C.html

Date Printed: 04/19/2024 - 6:20 pm