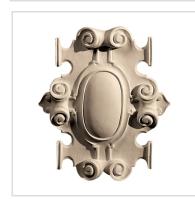

## Approx. 5 3/4"W x 6 3/4"H x 1"D Oval on shield onlay

- Hybrid-Resin can be used on the interior or exterior
- Accepts stain or can be painted
- Can be nailed, glued, or screwed
- Beautiful detail unmatched by other materials
- Fraction of the cost of wood
- Perfect for kitchen or bath remodels
- This product qualifies for our Lowest Price Guarantee
- Order now and get our 30 day Price Protection

Item #: OL-113C List Price: \$41.30 **\$29.93** (EACH) Save \$11.37 (27%)

Usually ships in 3-5 business days

HEIGHT WIDTH DEPTH

6 3/4"

1"

## **MORE IMAGES**









## **DESCRIPTION**

Our onlays are the perfect accent pieces for your projects. Choose from an amazing selection of designs and patterns that are historical, seasonal or even whimsical. Give character to your cabinetry, furniture and room or take your kid's school projects and crafts to the next level! The possibilities are endless. Each piece is carefully crafted with rich details and will be looking great wherever its used.

Order online at: http://www.architecturaldepot.com/OL-113C.html

Date Printed: 04/19/2024 - 6:20 pm