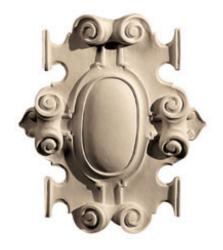

## Approx. 5 3/4"W x 6 3/4"H x 1"D Oval on shield onlay

- Hybrid-Resin can be used on the interior or exterior
- Accepts stain or can be painted
- Can be nailed, glued, or screwed
- Beautiful detail unmatched by other materials
- Fraction of the cost of wood
- Perfect for kitchen or bath remodels
- This product qualifies for our Lowest Price Guarantee
- Order now and get our 30 day Price Protection

## **DESCRIPTION**

Our onlays are the perfect accent pieces for your projects. Choose from an amazing selection of designs and patterns that are historical, seasonal or even whimsical. Give character to your cabinetry, furniture and room or take your kid's school projects and crafts to the next level! The possibilities are endless. Each piece is carefully crafted with rich details and will be looking great wherever its used.