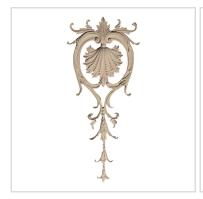

## Approx. 7-1/2" x 17-1/2" x 3/4" Shell with beads, vine and florets.

- Hybrid-Resin can be used on the interior or exterior
- Accepts stain or can be painted
- Can be nailed, glued, or screwed
- Beautiful detail unmatched by other materials
- Fraction of the cost of wood
- Perfect for kitchen or bath remodels
- This product qualifies for our Lowest Price Guarantee
- Order now and get our 30 day Price Protection

Item #: OL-116B List Price: \$82.70 \$59.93 (EACH) Save \$22.77 (27%)

Usually ships in 3-5 business days

HEIGHT 17 ½"

WIDTH

7 1/2"

DEPTH

3/4"

## **MORE IMAGES**









## **DESCRIPTION**

Our onlays are the perfect accent pieces for your projects. Choose from an amazing selection of designs and patterns that are historical, seasonal or even whimsical. Give character to your cabinetry, furniture and room or take your kid's school projects and crafts to the next level! The possibilities are endless. Each piece is carefully crafted with rich details and will be looking great wherever its used.

Order online at: http://www.architecturaldepot.com/OL-116B.html

Date Printed: 04/19/2024 - 1:26 am