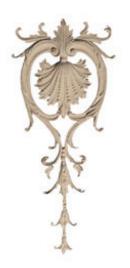

## Approx. 7-1/2" x 17-1/2" x 3/4" Shell with beads, vine and florets.

- Hybrid-Resin can be used on the interior or exterior
- Accepts stain or can be painted
- Can be nailed, glued, or screwed
- Beautiful detail unmatched by other materials
- Fraction of the cost of wood
- Perfect for kitchen or bath remodels
- This product qualifies for our Lowest Price Guarantee
- Order now and get our 30 day Price Protection

Item #: OL-116B List Price: \$82.70 \$59.93 (EACH) Save \$22.77 (27%)

Usually ships in 3-5 business days

HEIGHT 17 ½"

WIDTH

7 1/2"

DEPTH

3/4"

## **DESCRIPTION**

Our onlays are the perfect accent pieces for your projects. Choose from an amazing selection of designs and patterns that are historical, seasonal or even whimsical. Give character to your cabinetry, furniture and room or take your kid's school projects and crafts to the next level! The possibilities are endless. Each piece is carefully crafted with rich details and will be looking great wherever its used.