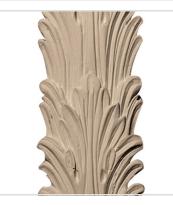

## Approx. 3-1/2" x 10-3/4" x 3/4" Leaf.

- Hybrid-Resin can be used on the interior or exterior
- Accepts stain or can be painted
- Can be nailed, glued, or screwed
- Beautiful detail unmatched by other materials
- Fraction of the cost of wood
- Perfect for kitchen or bath remodels
- This product qualifies for our Lowest Price Guarantee
- Order now and get our 30 day Price Protection

Item #: OL-138B List Price: \$26.81 **\$19.43** (EACH) Save \$7.38 (27%)

Usually ships in 3-5 business days

| HEIGHT  | WIDTH  | DEPTH |  |
|---------|--------|-------|--|
| 10 3/4" | 3 1/2" | 3/4"  |  |

## **MORE IMAGES**









## **DESCRIPTION**

Our onlays are the perfect accent pieces for your projects. Choose from an amazing selection of designs and patterns that are historical, seasonal or even whimsical. Give character to your cabinetry, furniture and room or take your kid's school projects and crafts to the next level! The possibilities are endless. Each piece is carefully crafted with rich details and will be looking great wherever its used.

Order online at: http://www.architecturaldepot.com/OL-138B.html

Date Printed: 04/19/2024 - 7:04 pm