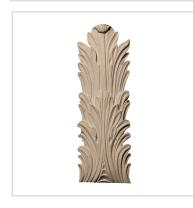

## Approx. 3-1/2" x 10-3/4" x 3/4" Leaf.

- Hybrid-Resin can be used on the interior or exterior
- Accepts stain or can be painted
- Can be nailed, glued, or screwed
- Beautiful detail unmatched by other materials
- Fraction of the cost of wood
- Perfect for kitchen or bath remodels
- This product qualifies for our Lowest Price Guarantee
- Order now and get our 30 day Price Protection

Item #: OL-138B List Price: \$26.81 **\$19.43** (EACH) Save \$7.38 (27%)

Usually ships in 3-5 business days

| HEIGHT  | WIDTH  | DEPTH |  |
|---------|--------|-------|--|
| 10 3/4" | 3 1/2" | 3/4"  |  |

## **MORE IMAGES**









## **DESCRIPTION**

Our onlays are the perfect accent pieces for your projects. Choose from an amazing selection of designs and patterns that are historical, seasonal or even whimsical. Give character to your cabinetry, furniture and room or take your kid's school projects and crafts to the next level! The possibilities are endless. Each piece is carefully crafted with rich details and will be looking great wherever its used.

Order online at: http://www.architecturaldepot.com/OL-138B.html

Date Printed: 04/19/2024 - 7:04 pm