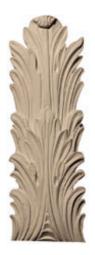

## Approx. 3-1/2" x 10-3/4" x 3/4" Leaf.

- Hybrid-Resin can be used on the interior or exterior
- Accepts stain or can be painted
- Can be nailed, glued, or screwed
- Beautiful detail unmatched by other materials
- Fraction of the cost of wood
- Perfect for kitchen or bath remodels
- This product qualifies for our Lowest Price Guarantee
- Order now and get our 30 day Price Protection

Item #: OL-138B List Price: \$26.81 **\$19.43** (EACH) Save \$7.38 (27%)

Usually ships in 3-5 business days

| HEIGHT  | WIDTH  | DEPTH |  |
|---------|--------|-------|--|
| 10 3/4" | 3 1/2" | 3/4"  |  |