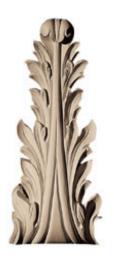

## Approx. 4" x 9-1/2" x 1-3/4" Leaf.

- Hybrid-Resin can be used on the interior or exterior
- Accepts stain or can be painted
- Can be nailed, glued, or screwed
- Beautiful detail unmatched by other materials
- Fraction of the cost of wood
- Perfect for kitchen or bath remodels
- This product qualifies for our Lowest Price Guarantee
- Order now and get our 30 day Price Protection

Item #: OL-141C List Price: \$62.00 **\$44.93** (EACH) Save \$17.07 (27%)

Usually ships in 3-5 business days

HEIGHT WIDTH DEPTH

9 1/2"

4"

1 3/4"

## **DESCRIPTION**

Our onlays are the perfect accent pieces for your projects. Choose from an amazing selection of designs and patterns that are historical, seasonal or even whimsical. Give character to your cabinetry, furniture and room or take your kid's school projects and crafts to the next level! The possibilities are endless. Each piece is carefully crafted with rich details and will be looking great wherever its used.