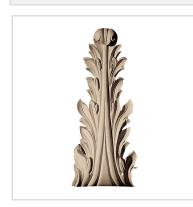

## Approx. 4" x 9-1/2" x 1-3/4" Leaf.

- Hybrid-Resin can be used on the interior or exterior
- Accepts stain or can be painted
- Can be nailed, glued, or screwed
- Beautiful detail unmatched by other materials
- Fraction of the cost of wood
- Perfect for kitchen or bath remodels
- This product qualifies for our Lowest Price Guarantee
- Order now and get our 30 day Price Protection

Item #: OL-141C List Price: \$62.00 **\$44.93** (EACH) Save \$17.07 (27%)

Usually ships in 3-5 business days

HEIGHT WIDTH DEPTH

9 1/2"

4"

1 3/4"

## **MORE IMAGES**









## **DESCRIPTION**

Our onlays are the perfect accent pieces for your projects. Choose from an amazing selection of designs and patterns that are historical, seasonal or even whimsical. Give character to your cabinetry, furniture and room or take your kid's school projects and crafts to the next level! The possibilities are endless. Each piece is carefully crafted with rich details and will be looking great wherever its used.

Order online at: http://www.architecturaldepot.com/OL-141C.html

Date Printed: 04/19/2024 - 6:39 pm