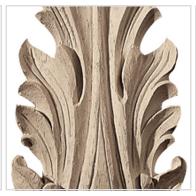

## Approx. 3-3/4" x 7" x 1" Leaf.

- Hybrid-Resin can be used on the interior or exterior
- Accepts stain or can be painted
- Can be nailed, glued, or screwed
- Beautiful detail unmatched by other materials
- Fraction of the cost of wood
- Perfect for kitchen or bath remodels
- This product qualifies for our Lowest Price Guarantee
- Order now and get our 30 day Price Protection

Item #: OL-142B List Price: \$51.65 **\$37.43** (EACH) Save \$14.22 (27%)

Usually ships in 3-5 business days

НЕІGHT WIDTH DEPTH
7" 3 ¾" 1"

## **MORE IMAGES**









## **DESCRIPTION**

Our onlays are the perfect accent pieces for your projects. Choose from an amazing selection of designs and patterns that are historical, seasonal or even whimsical. Give character to your cabinetry, furniture and room or take your kid's school projects and crafts to the next level! The possibilities are endless. Each piece is carefully crafted with rich details and will be looking great wherever its used.

Order online at: http://www.architecturaldepot.com/OL-142B.html

Date Printed: 04/19/2024 - 12:18 am