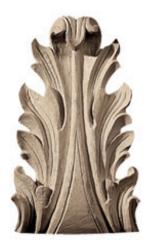

## Approx. 3-3/4" x 7" x 1" Leaf.

- Hybrid-Resin can be used on the interior or exterior
- Accepts stain or can be painted
- Can be nailed, glued, or screwed
- Beautiful detail unmatched by other materials
- Fraction of the cost of wood
- Perfect for kitchen or bath remodels
- This product qualifies for our Lowest Price Guarantee
- Order now and get our 30 day Price Protection

Item #: OL-142B List Price: \$51.65 **\$37.43** (EACH) Save \$14.22 (27%)

Usually ships in 3-5 business days

НЕІGHT WIDTH DEPTH
7" 3 ¾" 1"

## **DESCRIPTION**

Our onlays are the perfect accent pieces for your projects. Choose from an amazing selection of designs and patterns that are historical, seasonal or even whimsical. Give character to your cabinetry, furniture and room or take your kid's school projects and crafts to the next level! The possibilities are endless. Each piece is carefully crafted with rich details and will be looking great wherever its used.