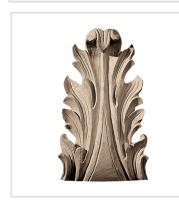

## Approx. 3-3/4" x 7" x 1" Leaf.

- Hybrid-Resin can be used on the interior or exterior
- Accepts stain or can be painted
- Can be nailed, glued, or screwed
- Beautiful detail unmatched by other materials
- Fraction of the cost of wood
- Perfect for kitchen or bath remodels
- This product qualifies for our Lowest Price Guarantee
- Order now and get our 30 day Price Protection

Item #: OL-142B List Price: \$51.65 **\$37.43** (EACH) Save \$14.22 (27%)

Usually ships in 3-5 business days

НЕІGHT WIDTH DEPTH
7" 3 ¾" 1"

## **MORE IMAGES**









## **DESCRIPTION**

Our onlays are the perfect accent pieces for your projects. Choose from an amazing selection of designs and patterns that are historical, seasonal or even whimsical. Give character to your cabinetry, furniture and room or take your kid's school projects and crafts to the next level! The possibilities are endless. Each piece is carefully crafted with rich details and will be looking great wherever its used.

Order online at: http://www.architecturaldepot.com/OL-142B.html

Date Printed: 04/19/2024 - 12:18 am