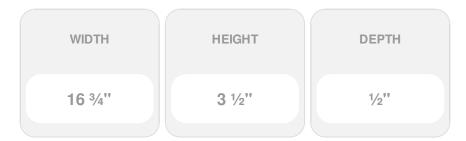

## Approx. 16-3/4" x 3-1/2" x 1/2" Curled leaf.

- Hybrid-Resin can be used on the interior or exterior
- Accepts stain or can be painted
- Can be nailed, glued, or screwed
- Beautiful detail unmatched by other materials
- Fraction of the cost of wood
- Perfect for kitchen or bath remodels
- This product qualifies for our Lowest Price Guarantee
- Order now and get our 30 day Price Protection