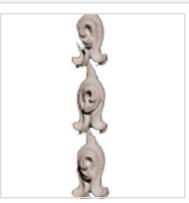

## Approx. 1"W x 15"H x 3/8"D Slim floral drop onlay

- Hybrid-Resin can be used on the interior or exterior
- Accepts stain or can be painted
- Can be nailed, glued, or screwed
- Beautiful detail unmatched by other materials
- Fraction of the cost of wood
- Perfect for kitchen or bath remodels
- This product qualifies for our Lowest Price Guarantee
- Order now and get our 30 day Price Protection

Item #: OL-169B List Price: \$20.60 **\$14.93** (EACH) Save \$5.67 (27%)

Usually ships in 3-5 business days

## **DESCRIPTION**

Our onlays are the perfect accent pieces for your projects. Choose from an amazing selection of designs and patterns that are historical, seasonal or even whimsical. Give character to your cabinetry, furniture and room or take your kid's school projects and crafts to the next level! The possibilities are endless. Each piece is carefully crafted with rich details and will be looking great wherever its used.