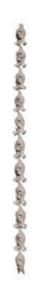

## Approx. 1"W x 15"H x 3/8"D Slim floral drop onlay

- Hybrid-Resin can be used on the interior or exterior
- Accepts stain or can be painted
- Can be nailed, glued, or screwed
- Beautiful detail unmatched by other materials
- Fraction of the cost of wood
- Perfect for kitchen or bath remodels
- This product qualifies for our Lowest Price Guarantee
- Order now and get our 30 day Price Protection

## **DESCRIPTION**

Our onlays are the perfect accent pieces for your projects. Choose from an amazing selection of designs and patterns that are historical, seasonal or even whimsical. Give character to your cabinetry, furniture and room or take your kid's school projects and crafts to the next level! The possibilities are endless. Each piece is carefully crafted with rich details and will be looking great wherever its used.