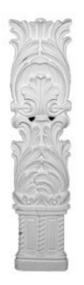

## Approx. 3-1/2" x 16" x 3/4" Vase with flower and leaf bottom of set.

- Hybrid-Resin can be used on the interior or exterior
- Accepts stain or can be painted
- Can be nailed, glued, or screwed
- Beautiful detail unmatched by other materials
- Fraction of the cost of wood
- Perfect for kitchen or bath remodels
- This product qualifies for our Lowest Price Guarantee
- Order now and get our 30 day Price Protection

## **DESCRIPTION**

Our onlays are the perfect accent pieces for your projects. Choose from an amazing selection of designs and patterns that are historical, seasonal or even whimsical. Give character to your cabinetry, furniture and room or take your kid's school projects and crafts to the next level! The possibilities are endless. Each piece is carefully crafted with rich details and will be looking great wherever its used.