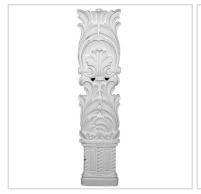

## Approx. 3-1/2" x 16" x 3/4" Vase with flower and leaf bottom of set.

- Hybrid-Resin can be used on the interior or exterior
- Accepts stain or can be painted
- Can be nailed, glued, or screwed
- Beautiful detail unmatched by other materials
- Fraction of the cost of wood
- Perfect for kitchen or bath remodels
- This product qualifies for our Lowest Price Guarantee
- Order now and get our 30 day Price Protection

Item #: OL-422C-1 List Price: \$103.40 **\$74.93** (EACH) Save \$28.47 (27%)

Usually ships in 3-5 business days

16" WIDTH DEPTH

## **MORE IMAGES**









## **DESCRIPTION**

Our onlays are the perfect accent pieces for your projects. Choose from an amazing selection of designs and patterns that are historical, seasonal or even whimsical. Give character to your cabinetry, furniture and room or take your kid's school projects and crafts to the next level! The possibilities are endless. Each piece is carefully crafted with rich details and will be looking great wherever its used.

Order online at: http://www.architecturaldepot.com/OL-422C-1.html

Date Printed: 04/19/2024 - 7:52 am