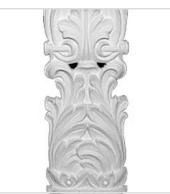

## Approx. 3-1/2" x 16" x 3/4" Vase with flower and leaf bottom of set.

- Hybrid-Resin can be used on the interior or exterior
- Accepts stain or can be painted
- Can be nailed, glued, or screwed
- Beautiful detail unmatched by other materials
- Fraction of the cost of wood
- Perfect for kitchen or bath remodels
- This product qualifies for our Lowest Price Guarantee
- Order now and get our 30 day Price Protection

Item #: OL-422C-1 List Price: \$103.40 **\$74.93** (EACH) Save \$28.47 (27%)

Usually ships in 3-5 business days

16" WIDTH DEPTH

## **MORE IMAGES**









## **DESCRIPTION**

Our onlays are the perfect accent pieces for your projects. Choose from an amazing selection of designs and patterns that are historical, seasonal or even whimsical. Give character to your cabinetry, furniture and room or take your kid's school projects and crafts to the next level! The possibilities are endless. Each piece is carefully crafted with rich details and will be looking great wherever its used.

Order online at: http://www.architecturaldepot.com/OL-422C-1.html

Date Printed: 04/19/2024 - 7:52 am