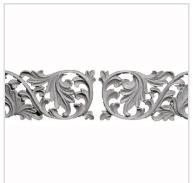

## Approx. 16" x 4-1/2" x 1/2" Ea. side Flat leaf sold as left and right pair.

- Hybrid-Resin can be used on the interior or exterior
- Accepts stain or can be painted
- Can be nailed, glued, or screwed
- Beautiful detail unmatched by other materials
- Fraction of the cost of wood
- Perfect for kitchen or bath remodels
- This product qualifies for our Lowest Price Guarantee
- Order now and get our 30 day Price Protection

Item #: OL-443 List Price: \$103.40 **\$74.93** (PAIR)

Save \$28.47 (27%)

Usually ships in 3-5 business days

WIDTH HEIGHT DEPTH

16" 4 1/2" 1/2"

## **MORE IMAGES**









## **DESCRIPTION**

Our onlays are the perfect accent pieces for your projects. Choose from an amazing selection of designs and patterns that are historical, seasonal or even whimsical. Give character to your cabinetry, furniture and room or take your kid's school projects and crafts to the next level! The possibilities are endless. Each piece is carefully crafted with rich details and will be looking great wherever its used.

Order online at: http://www.architecturaldepot.com/OL-443.html

Date Printed: 04/19/2024 - 10:56 am