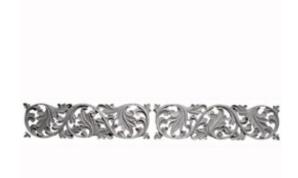

## Approx. 16" x 4-1/2" x 1/2" Ea. side Flat leaf sold as left and right pair.

- Hybrid-Resin can be used on the interior or exterior
- Accepts stain or can be painted
- Can be nailed, glued, or screwed
- Beautiful detail unmatched by other materials
- Fraction of the cost of wood
- Perfect for kitchen or bath remodels
- This product qualifies for our Lowest Price Guarantee
- Order now and get our 30 day Price Protection

Item #: OL-443 List Price: \$103.40 **\$74.93** (PAIR)

Save \$28.47 (27%)

Usually ships in 3-5 business days

WIDTH HEIGHT DEPTH

16" 4 1/2" 1/2"

## **DESCRIPTION**

Our onlays are the perfect accent pieces for your projects. Choose from an amazing selection of designs and patterns that are historical, seasonal or even whimsical. Give character to your cabinetry, furniture and room or take your kid's school projects and crafts to the next level! The possibilities are endless. Each piece is carefully crafted with rich details and will be looking great wherever its used.