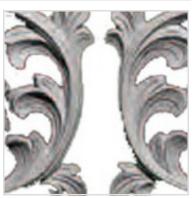

## Approx. 16" x 4-1/2" x 1/2" Ea. side Flat leaf sold as left and right pair.

- Hybrid-Resin can be used on the interior or exterior
- Accepts stain or can be painted
- Can be nailed, glued, or screwed
- Beautiful detail unmatched by other materials
- Fraction of the cost of wood
- Perfect for kitchen or bath remodels
- This product qualifies for our Lowest Price Guarantee
- Order now and get our 30 day Price Protection

Item #: OL-443 List Price: \$103.40 **\$74.93** (PAIR)

Save \$28.47 (27%)

Usually ships in 3-5 business days

WIDTH HEIGHT DEPTH

16" 4 1/2" 1/2"

## **DESCRIPTION**

Our onlays are the perfect accent pieces for your projects. Choose from an amazing selection of designs and patterns that are historical, seasonal or even whimsical. Give character to your cabinetry, furniture and room or take your kid's school projects and crafts to the next level! The possibilities are endless. Each piece is carefully crafted with rich details and will be looking great wherever its used.