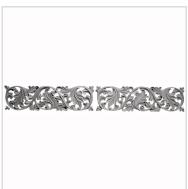

## Approx. 16" x 4-1/2" x 1/2" Ea. side Flat leaf sold as left and right pair.

- Hybrid-Resin can be used on the interior or exterior
- Accepts stain or can be painted
- Can be nailed, glued, or screwed
- Beautiful detail unmatched by other materials
- Fraction of the cost of wood
- Perfect for kitchen or bath remodels
- This product qualifies for our Lowest Price Guarantee
- Order now and get our 30 day Price Protection

Item #: OL-443 List Price: \$103.40 **\$74.93** (PAIR)

Save \$28.47 (27%)

Usually ships in 3-5 business days

WIDTH HEIGHT DEPTH

16" 4 1/2" 1/2"

## **MORE IMAGES**









## **DESCRIPTION**

Our onlays are the perfect accent pieces for your projects. Choose from an amazing selection of designs and patterns that are historical, seasonal or even whimsical. Give character to your cabinetry, furniture and room or take your kid's school projects and crafts to the next level! The possibilities are endless. Each piece is carefully crafted with rich details and will be looking great wherever its used.

Order online at: http://www.architecturaldepot.com/OL-443.html

Date Printed: 04/19/2024 - 10:56 am