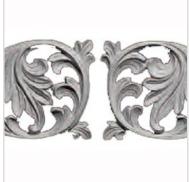

## Approx. 16" x 4-1/2" x 1/2" Ea. side Flat leaf sold as left and right pair.

- Hybrid-Resin can be used on the interior or exterior
- Accepts stain or can be painted
- Can be nailed, glued, or screwed
- Beautiful detail unmatched by other materials
- Fraction of the cost of wood
- Perfect for kitchen or bath remodels
- This product qualifies for our Lowest Price Guarantee
- Order now and get our 30 day Price Protection

Item #: OL-443 List Price: \$103.40 **\$74.93** (PAIR)

Save \$28.47 (27%)

Usually ships in 3-5 business days

WIDTH HEIGHT DEPTH

16" 4 1/2" 1/2"

## **MORE IMAGES**









## **DESCRIPTION**

Our onlays are the perfect accent pieces for your projects. Choose from an amazing selection of designs and patterns that are historical, seasonal or even whimsical. Give character to your cabinetry, furniture and room or take your kid's school projects and crafts to the next level! The possibilities are endless. Each piece is carefully crafted with rich details and will be looking great wherever its used.

Order online at: http://www.architecturaldepot.com/OL-443.html

Date Printed: 04/19/2024 - 10:56 am