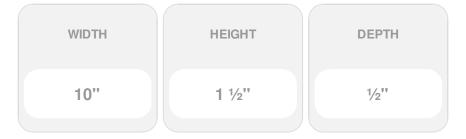

## Approx. 10" x 1-1/2" x 1/2" Small curled leaf sold as a left and right pair.

- Hybrid-Resin can be used on the interior or exterior
- Accepts stain or can be painted
- Can be nailed, glued, or screwed
- Beautiful detail unmatched by other materials
- Fraction of the cost of wood
- Perfect for kitchen or bath remodels
- This product qualifies for our Lowest Price Guarantee
- Order now and get our 30 day Price Protection