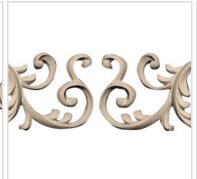

629202525

## Approx. 14-1/2" x 3-1/4" x 1/2" Curled leaf sold as a left and right pair.

- Hybrid-Resin can be used on the interior or exterior
- Accepts stain or can be painted
- Can be nailed, glued, or screwed
- Beautiful detail unmatched by other materials
- Fraction of the cost of wood
- Perfect for kitchen or bath remodels
- This product qualifies for our Lowest Price Guarantee
- Order now and get our 30 day Price Protection

Item #: OL-535A List Price: \$72.35 **\$52.43** (PAIR) Save \$19.92 (27%)

Usually ships in 3-5 business

WIDTH HEIGHT DEPTH

14 1/4"

3 1/4"

1/2"

## **MORE IMAGES**









## **DESCRIPTION**

Our onlays are the perfect accent pieces for your projects. Choose from an amazing selection of designs and patterns that are historical, seasonal or even whimsical. Give character to your cabinetry, furniture and room or take your kid's school projects and crafts to the next level! The possibilities are endless. Each piece is carefully crafted with rich details and will be looking great wherever its used.

Order online at: <a href="http://www.architecturaldepot.com/OL-535A.html">http://www.architecturaldepot.com/OL-535A.html</a>

Date Printed: 04/20/2024 - 3:54 am