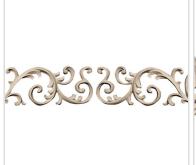

629202525

## Approx. 14-1/2" x 3-1/4" x 1/2" Curled leaf sold as a left and right pair.

- Hybrid-Resin can be used on the interior or exterior
- Accepts stain or can be painted
- Can be nailed, glued, or screwed
- Beautiful detail unmatched by other materials
- Fraction of the cost of wood
- Perfect for kitchen or bath remodels
- This product qualifies for our Lowest Price Guarantee
- Order now and get our 30 day Price Protection

Item #: OL-535A List Price: \$72.35 **\$52.43** (PAIR) Save \$19.92 (27%)

Usually ships in 3-5 business

WIDTH HEIGHT DEPTH

14 1/4"

3 1/4"

1/2"

## **MORE IMAGES**









## **DESCRIPTION**

Our onlays are the perfect accent pieces for your projects. Choose from an amazing selection of designs and patterns that are historical, seasonal or even whimsical. Give character to your cabinetry, furniture and room or take your kid's school projects and crafts to the next level! The possibilities are endless. Each piece is carefully crafted with rich details and will be looking great wherever its used.

Order online at: <a href="http://www.architecturaldepot.com/OL-535A.html">http://www.architecturaldepot.com/OL-535A.html</a>

Date Printed: 04/20/2024 - 3:54 am