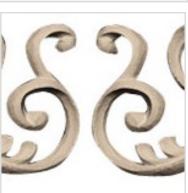

629202525

## Approx. 14-1/2" x 3-1/4" x 1/2" Curled leaf sold as a left and right pair.

- Hybrid-Resin can be used on the interior or exterior
- Accepts stain or can be painted
- Can be nailed, glued, or screwed
- Beautiful detail unmatched by other materials
- Fraction of the cost of wood
- Perfect for kitchen or bath remodels
- This product qualifies for our Lowest Price Guarantee
- Order now and get our 30 day Price Protection

Item #: OL-535A List Price: \$72.35 **\$52.43** (PAIR) Save \$19.92 (27%)

Usually ships in 3-5 business

WIDTH HEIGHT DEPTH

14 1/4"

3 1/4"

1/2"

## **MORE IMAGES**









## **DESCRIPTION**

Our onlays are the perfect accent pieces for your projects. Choose from an amazing selection of designs and patterns that are historical, seasonal or even whimsical. Give character to your cabinetry, furniture and room or take your kid's school projects and crafts to the next level! The possibilities are endless. Each piece is carefully crafted with rich details and will be looking great wherever its used.

Order online at: <a href="http://www.architecturaldepot.com/OL-535A.html">http://www.architecturaldepot.com/OL-535A.html</a>

Date Printed: 04/20/2024 - 3:54 am