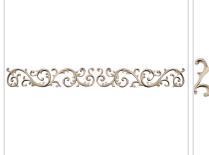

## Approx. 14-1/2" x 3-1/4" x 1/2" Curled leaf sold as a left and right pair.

- Hybrid-Resin can be used on the interior or exterior
- Accepts stain or can be painted
- Can be nailed, glued, or screwed
- Beautiful detail unmatched by other materials
- Fraction of the cost of wood
- Perfect for kitchen or bath remodels
- This product qualifies for our Lowest Price Guarantee
- Order now and get our 30 day Price Protection

Item #: OL-535A List Price: \$72.35 **\$52.43** (PAIR) Save \$19.92 (27%)

Usually ships in 3-5 business

WIDTH HEIGHT DEPTH

14 1/4"

3 1/4"

1/2"