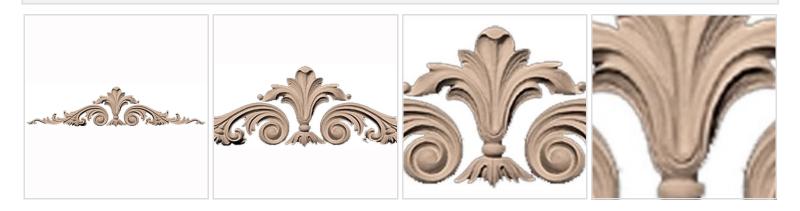

| WIDTH | HEIGHT  | DEPTH   |  |
|-------|---------|---------|--|
| 51"   | 11 1⁄2" | 1 1⁄2'' |  |

## **MORE IMAGES**



## DESCRIPTION

Our onlays are the perfect accent pieces for your projects. Choose from an amazing selection of designs and patterns that are historical, seasonal or even whimsical. Give character to your cabinetry, furniture and room or take your kid's school projects and crafts to the next level! The possibilities are endless. Each piece is carefully crafted with rich details and will be looking great wherever its used.

Order online at: <u>http://www.architecturaldepot.com/OL-565F.html</u> Date Printed: 04/19/2024 - 1:50 pm