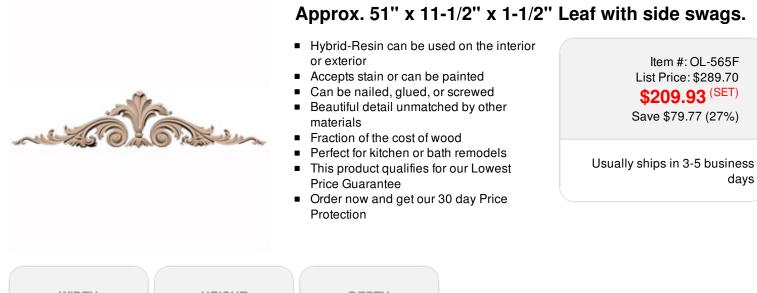

| WIDTH | HEIGHT  | DEPTH   |  |
|-------|---------|---------|--|
| 51"   | 11 1⁄2" | 1 1⁄2'' |  |

## DESCRIPTION

Our onlays are the perfect accent pieces for your projects. Choose from an amazing selection of designs and patterns that are historical, seasonal or even whimsical. Give character to your cabinetry, furniture and room or take your kid's school projects and crafts to the next level! The possibilities are endless. Each piece is carefully crafted with rich details and will be looking great wherever its used.