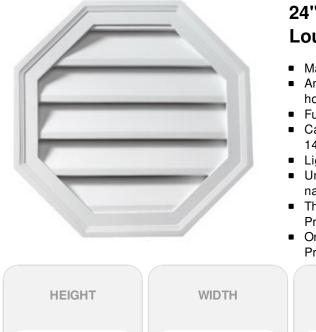

24"

## 24"W x 24"H x 1 5/8"P Brick Mould Style Octagon Louver, Non-Functional

- Manufactured out of Urethane
- An easy way to enhance the look of your home
- Fully primed and ready for paint
- Can withstand temperatures of up to 140°F
- Lightweight and easy to install
- Urethane expertly withstands water and natural elements
- This product qualifies for our Lowest Price Guarantee
- Order now and get our 30 day Price Protection

PROJECTION

1 5/

Item #: OLV24 List Price: \$84.75 **\$61.41** (EACH)

Save \$23.34 (27%)

Usually ships in 5-7 business days

| MOR | EI | MAC | GES |
|-----|----|-----|-----|

24"