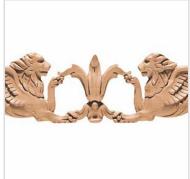

## 24"W x 4 3/4"H x 3/4"P Onlay Empire Lion Horizontal



- Original designs add elegant beauty for kitchens, baths, and more
- The "Gold Standard" in architectural wood carving
- Made from sustainable resources
- Crafted using the finest North American hard woods
- Carefully selected for the clearest color and grain match
- This product qualifies for our Lowest Price Guarantee
- Order now and get our 30 day Price Protection

Item #: ONL-EL4 List Price: \$263.58 **\$191.00** (EACH) Save \$72.58 (27%)

Usually ships in 3-4 weeks

WIDTH HEIGHT

24"

4 3/4"

PROJECTION

3/4"

## **MORE IMAGES**









## WE ARE HERE FOR YOU...

## **Our Selection**

Having the right tools at the right time is crucial. So is having the right products at the right price. We are not bound by a single warehouse location and limited style or size availabilities. We work directly with over 70 different manufacturers nationwide. This means we have direct control on availability, customizability, and quality.

Order online at: <a href="http://www.architecturaldepot.com/ONL-EL4.html">http://www.architecturaldepot.com/ONL-EL4.html</a>

Date Printed: 04/17/2024 - 12:17 am