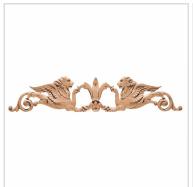

## 24"W x 4 3/4"H x 3/4"P Onlay Empire Lion Horizontal



- Original designs add elegant beauty for kitchens, baths, and more
- The "Gold Standard" in architectural wood carving
- Made from sustainable resources
- Crafted using the finest North American hard woods
- Carefully selected for the clearest color and grain match
- This product qualifies for our Lowest Price Guarantee
- Order now and get our 30 day Price Protection

Item #: ONL-EL4 List Price: \$263.58 **\$191.00** (EACH) Save \$72.58 (27%)

Usually ships in 3-4 weeks

WIDTH HEIGHT

24"

4 3/4"

PROJECTION

3/4"

## **MORE IMAGES**









## WE ARE HERE FOR YOU...

## **Our Selection**

Having the right tools at the right time is crucial. So is having the right products at the right price. We are not bound by a single warehouse location and limited style or size availabilities. We work directly with over 70 different manufacturers nationwide. This means we have direct control on availability, customizability, and quality.

Order online at: <a href="http://www.architecturaldepot.com/ONL-EL4.html">http://www.architecturaldepot.com/ONL-EL4.html</a>

Date Printed: 04/17/2024 - 12:17 am