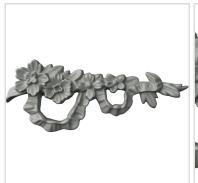

- Modeled after original historical patterns and designs
- Solid urethane for maximum durability and detail
- Lightweight for quick and easy installation
- Factory primed and ready for paint or faux finish
- Can be cut, drilled, glued, or screwed
- Can be used on the interior or exterior
- This product qualifies for our Lowest Price Guarantee
- Order now and get our 30 day Price Protection

Item #: ONL03X07X01FL-R List Price: \$9.74 **\$7.06** (EACH) Save \$2.68 (27%)

Usually ships in 24-72 hours

WIDTH

HEIGHT

PROJECTION

7 3/4"

3"

## **MORE IMAGES**









## **DESCRIPTION**

Our onlays are the perfect accent pieces for your projects. Choose from an amazing selection of designs and patterns that are historical, seasonal or even whimsical. Give character to your cabinetry, furniture and room or take your kid's school projects and crafts to the next level! The possibilities are endless. Each piece is carefully crafted with rich details and will be looking great wherever its used.

 $Order\ online\ at: \underline{http://www.architecturaldepot.com/ONL03X07X01FL-R.html}$ 

Date Printed: 04/20/2024 - 7:01 am