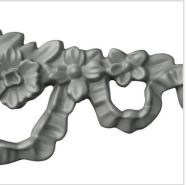

- Modeled after original historical patterns and designs
- Solid urethane for maximum durability and detail
- Lightweight for quick and easy installation
- Factory primed and ready for paint or faux finish
- Can be cut, drilled, glued, or screwed
- Can be used on the interior or exterior
- This product qualifies for our Lowest Price Guarantee
- Order now and get our 30 day Price Protection

Item #: ONL03X07X01FL-R List Price: \$9.74 **\$7.06** (EACH) Save \$2.68 (27%)

Usually ships in 24-72 hours

WIDTH

HEIGHT

PROJECTION

7 3/4"

3"

## **MORE IMAGES**









## **DESCRIPTION**

Our onlays are the perfect accent pieces for your projects. Choose from an amazing selection of designs and patterns that are historical, seasonal or even whimsical. Give character to your cabinetry, furniture and room or take your kid's school projects and crafts to the next level! The possibilities are endless. Each piece is carefully crafted with rich details and will be looking great wherever its used.

 $Order\ online\ at: \underline{http://www.architecturaldepot.com/ONL03X07X01FL-R.html}$ 

Date Printed: 04/20/2024 - 7:01 am