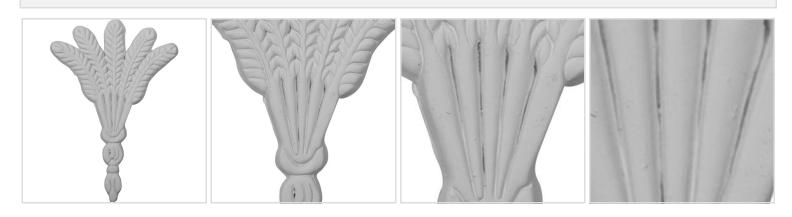

## **MORE IMAGES**

## DESCRIPTION

Our appliques and onlays are the perfect accent pieces to cabinetry, furniture, fireplace mantels, ceilings, and more. Each pattern is carefully crafted after traditional and historical designs. Each polyurethane piece is easily installed, just like wood pieces, with simple glues and finish nails. Another benefit of polyurethane is it will not rot or crack. It comes to you factory primed and ready for your paint, faux finish, gel stain, marbleizing and more.