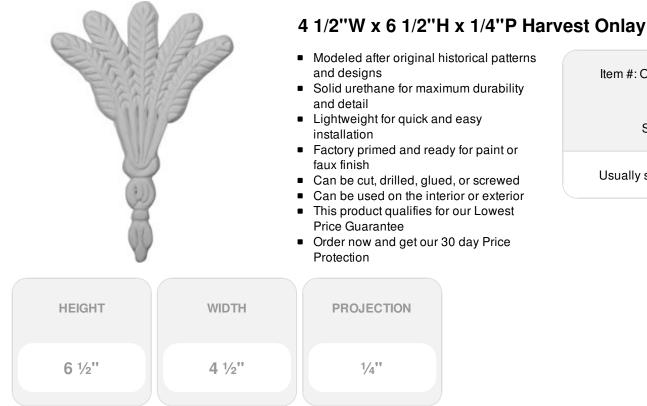

Item #: ONL04X06X01HA List Price: \$3.41 \$2.47 (EACH) Save \$0.94 (27%)

Usually ships in 24-72 hours

## DESCRIPTION

Our appliques and onlays are the perfect accent pieces to cabinetry, furniture, fireplace mantels, ceilings, and more. Each pattern is carefully crafted after traditional and historical designs. Each polyurethane piece is easily installed, just like wood pieces, with simple glues and finish nails. Another benefit of polyurethane is it will not rot or crack. It comes to you factory primed and ready for your paint, faux finish, gel stain, marbleizing and more.