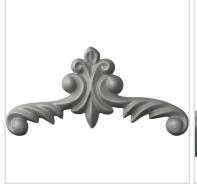

## 5 1/8"W x 2 1/2"H x 3/8"P Washington Center with Scrolls Onlay

- Modeled after original historical patterns and designs
- Solid urethane for maximum durability and detail
- Lightweight for quick and easy installation
- Factory primed and ready for paint or faux finish
- Can be cut, drilled, glued, or screwed
- Can be used on the interior or exterior
- This product qualifies for our Lowest Price Guarantee
- Order now and get our 30 day Price Protection

Item #: ONL05X03X01WA List Price: \$6.21 **\$4.50** (EACH) Save \$1.71 (27%)

Usually ships in 24-72 hours

WIDTH HEIGHT

5 ½"

2 ½"

PROJECTION

38"

## **DESCRIPTION**

Our onlays are the perfect accent pieces for your projects. Choose from an amazing selection of designs and patterns that are historical, seasonal or even whimsical. Give character to your cabinetry, furniture and room or take your kid's school projects and crafts to the next level! The possibilities are endless. Each piece is carefully crafted with rich details and will be looking great wherever its used.