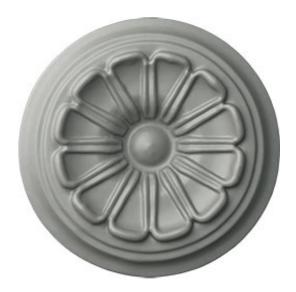

## 5"OD x 1"P Alexa Onlay

- Modeled after original historical patterns and designs
- Solid urethane for maximum durability and detail
- Lightweight for quick and easy installation
- Factory primed and ready for paint or faux finish
- Can be cut, drilled, glued, or screwed
- Can be used on the interior or exterior
- This product qualifies for our Lowest Price Guarantee
- Order now and get our 30 day Price Protection

Item #: ONL05X05AL List Price: \$9.15 \$6.63 (EACH)

Save \$2.52 (27%)

Usually ships in 24-72 hours

OUTSIDE DIAMETER

**PROJECTION** 

5"

1"

## **DESCRIPTION**

Our onlays are the perfect accent pieces for your projects. Choose from an amazing selection of designs and patterns that are historical, seasonal or even whimsical. Give character to your cabinetry, furniture and room or take your kid's school projects and crafts to the next level! The possibilities are endless. Each piece is carefully crafted with rich details and will be looking great wherever its used.