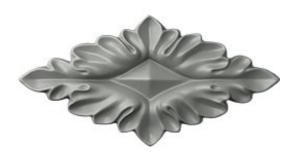

## 6 1/2"W x 3 1/4"H x 5/8"P Quentin Diamond Center Onlay

- Modeled after original historical patterns and designs
- Solid urethane for maximum durability and detail
- Lightweight for quick and easy installation
- Factory primed and ready for paint or faux finish
- Can be cut, drilled, glued, or screwed
- Can be used on the interior or exterior
- This product qualifies for our Lowest Price Guarantee
- Order now and get our 30 day Price Protection

## **DESCRIPTION**

Our onlays are the perfect accent pieces for your projects. Choose from an amazing selection of designs and patterns that are historical, seasonal or even whimsical. Give character to your cabinetry, furniture and room or take your kid's school projects and crafts to the next level! The possibilities are endless. Each piece is carefully crafted with rich details and will be looking great wherever its used.