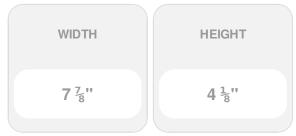

## 7 7/8"W x 4 1/8"H x 3/4"P Medway Scroll Onlay, Right, Visual Damage

- Modeled after original historical patterns and designs
- Solid urethane for maximum durability and detail
- Lightweight for quick and easy installation
- Factory primed and ready for paint or faux finish
- Can be cut, drilled, glued, or screwed
- Can be used on the interior or exterior
- This product qualifies for our Lowest Price Guarantee
- Order now and get our 30 day Price Protection

Item #: ONL07X04ME-R\_DMG List Price: \$5.34 \$3.87 (EACH) Save \$1.47 (27%)

Usually ships in 24-72 hours

PROJECTION

3/4"